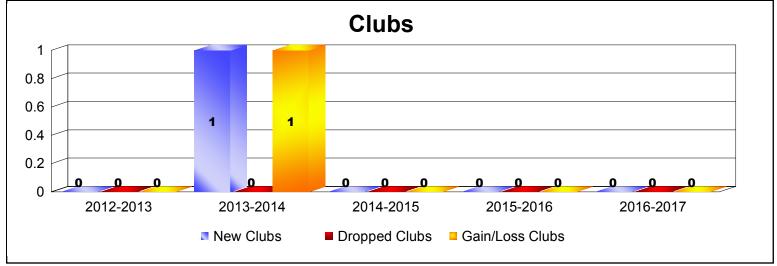

District 111BO As of June 2017 Cumulative

| Year      | New<br>Clubs | Dropped<br>Clubs | Gain/<br>Loss<br>Clubs | New<br>Members | Charter<br>Members | Reinstate<br>Members | Transfer<br>Members | Total<br>Member<br>Added | Total<br>Members<br>Dropped | Gain/<br>Loss<br>Members |
|-----------|--------------|------------------|------------------------|----------------|--------------------|----------------------|---------------------|--------------------------|-----------------------------|--------------------------|
| 2012-2013 | 0            | 0                | 0                      | 60             | 0                  | 1                    | 5                   | 66                       | -46                         | 20                       |
| 2013-2014 | 1            | 0                | 1                      | 49             | 46                 | 0                    | 3                   | 98                       | -50                         | 48                       |
| 2014-2015 | 0            | 0                | 0                      | 67             | 0                  | 2                    | 4                   | 73                       | -64                         | 9                        |
| 2015-2016 | 0            | 0                | 0                      | 62             | 0                  | 0                    | 9                   | 71                       | -61                         | 10                       |
| 2016-2017 | 0            | 0                | 0                      | 81             | 0                  | 0                    | 5                   | 86                       | -61                         | 25                       |
| Average   | 0            | 0                | 0                      | 64             | 9                  | 1                    | 5                   | 79                       | -56                         | 22                       |