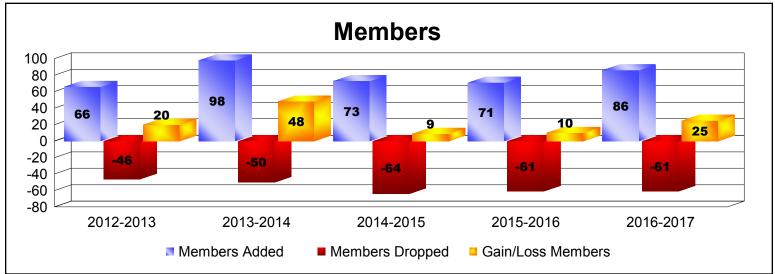

District 111BO As of June 2017 Cumulative

| Year      | New<br>Clubs | Dropped<br>Clubs | Gain/<br>Loss<br>Clubs | New<br>Members | Charter<br>Members | Reinstate<br>Members | Transfer<br>Members | Total<br>Member<br>Added | Total<br>Members<br>Dropped | Gain/<br>Loss<br>Members |
|-----------|--------------|------------------|------------------------|----------------|--------------------|----------------------|---------------------|--------------------------|-----------------------------|--------------------------|
| 2012-2013 | 0            | 0                | 0                      | 60             | 0                  | 1                    | 5                   | 66                       | -46                         | 20                       |
| 2013-2014 | 1            | 0                | 1                      | 49             | 46                 | 0                    | 3                   | 98                       | -50                         | 48                       |
| 2014-2015 | 0            | 0                | 0                      | 67             | 0                  | 2                    | 4                   | 73                       | -64                         | 9                        |
| 2015-2016 | 0            | 0                | 0                      | 62             | 0                  | 0                    | 9                   | 71                       | -61                         | 10                       |
| 2016-2017 | 0            | 0                | 0                      | 81             | 0                  | 0                    | 5                   | 86                       | -61                         | 25                       |
| Average   | 0            | 0                | 0                      | 64             | 9                  | 1                    | 5                   | 79                       | -56                         | 22                       |